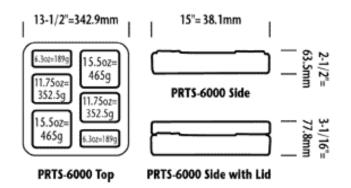

### **DIMENSIONS:**

Length: 15.38" Width: 13.75" Height: 2.5"

Height with Lid: 4"

Compartment sizes:

Lg: 15.5oz Lg: 15.5oz Md: 11.75oz Md. 11.75oz Sm: 6oz Sm: 6oz

June 2015

WAMEN OWNED www.joneszylon.com